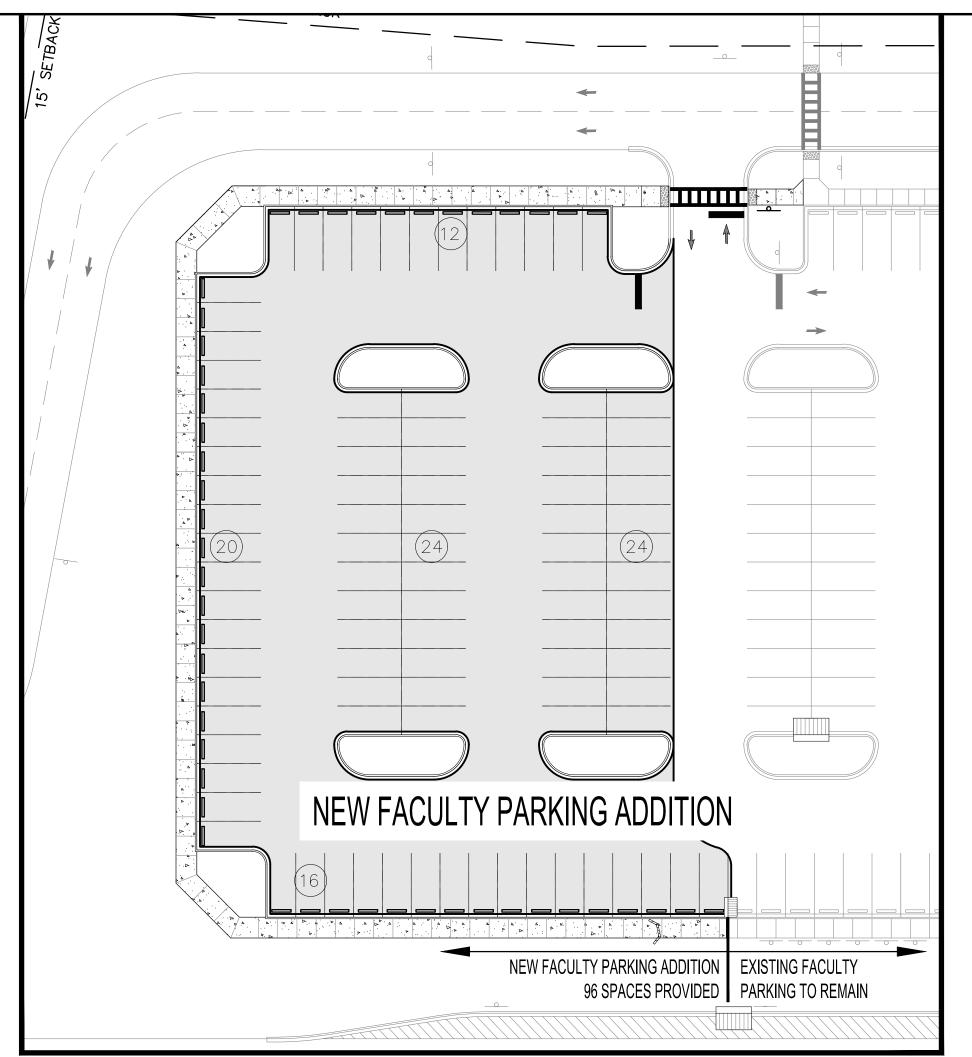

SITE PLAN BLOW UPS

C201

HORIZONTAL SCALE

TBM TABLE

EASTING ELEVATION

DESCRIPTION

IPF 3/4" CT

USGS MONUMENT DESIGNATION CROSS

TBM# NORTHING

1046817.9822 | 1639438.4806

TBM 2 1047484.3800 1641413.7100

( IN FEET )
1 inch = 30 ft.

3