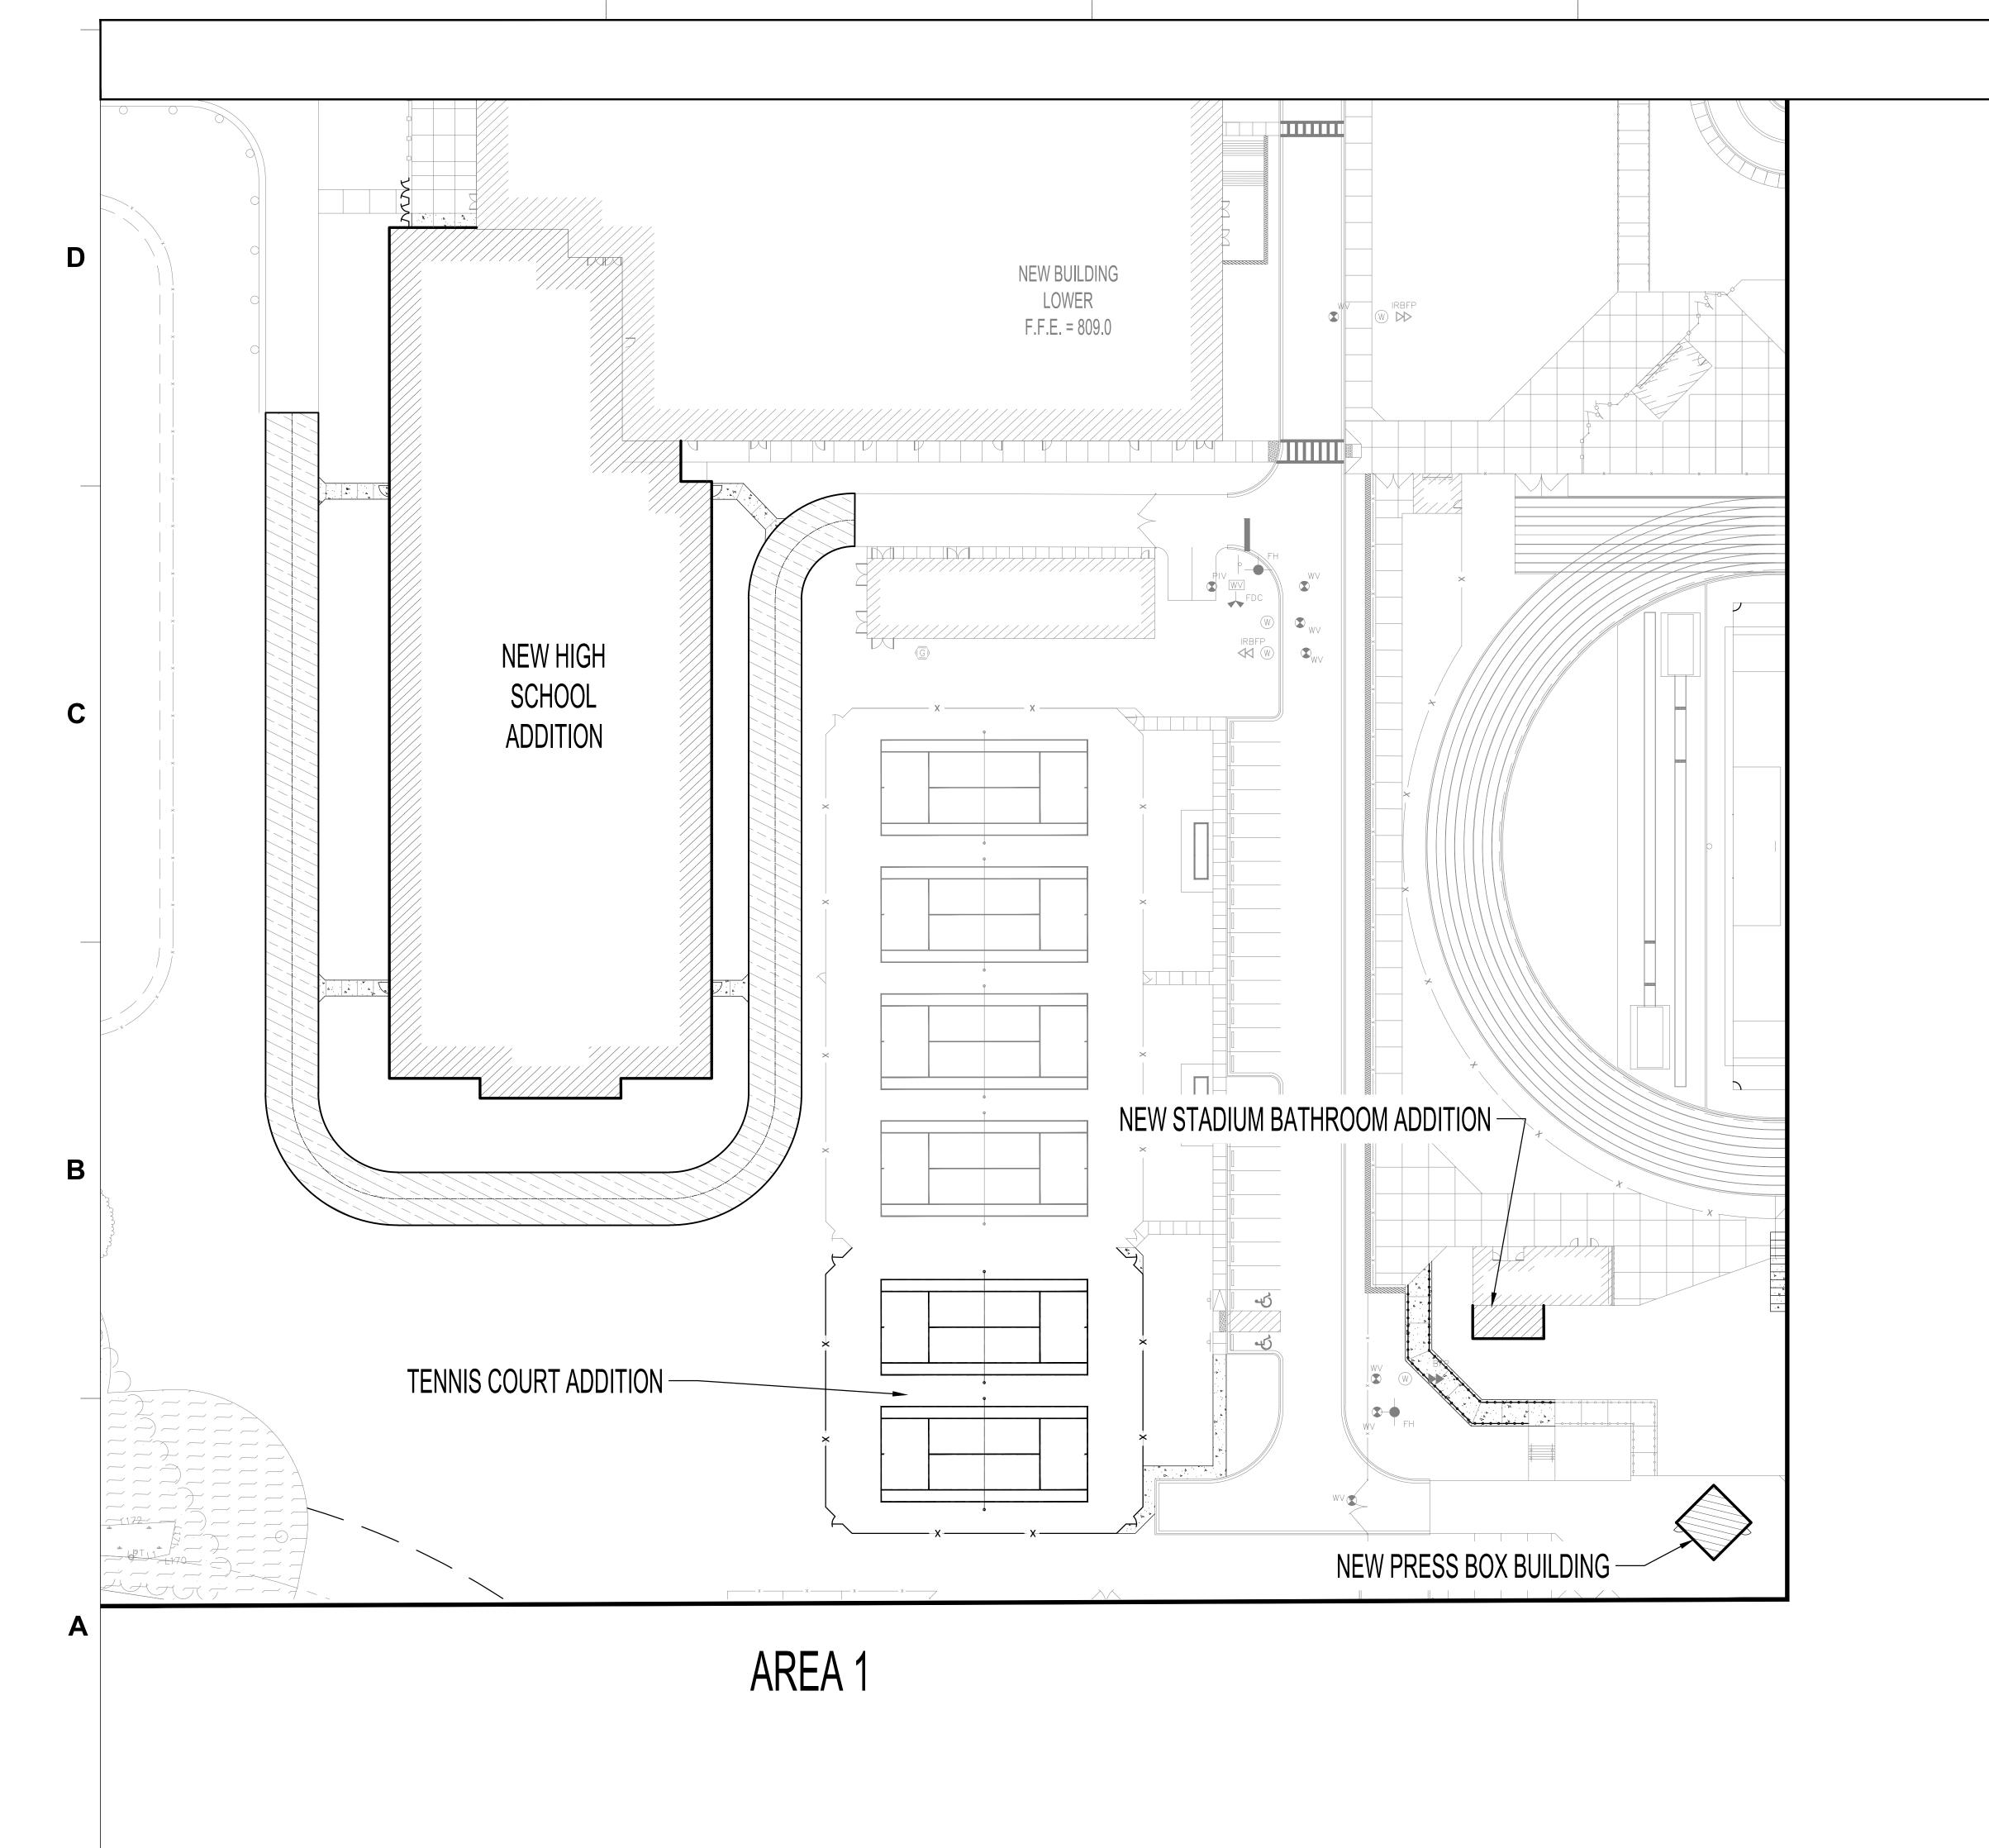

SITE PLAN BLOW UPS

C201

HORIZONTAL SCALE

TBM TABLE

EASTING ELEVATION

DESCRIPTION

IPF 3/4" CT

USGS MONUMENT DESIGNATION CROSS

TBM# NORTHING

1046817.9822 | 1639438.4806

TBM 2 1047484.3800 1641413.7100

( IN FEET )
1 inch = 30 ft.

3