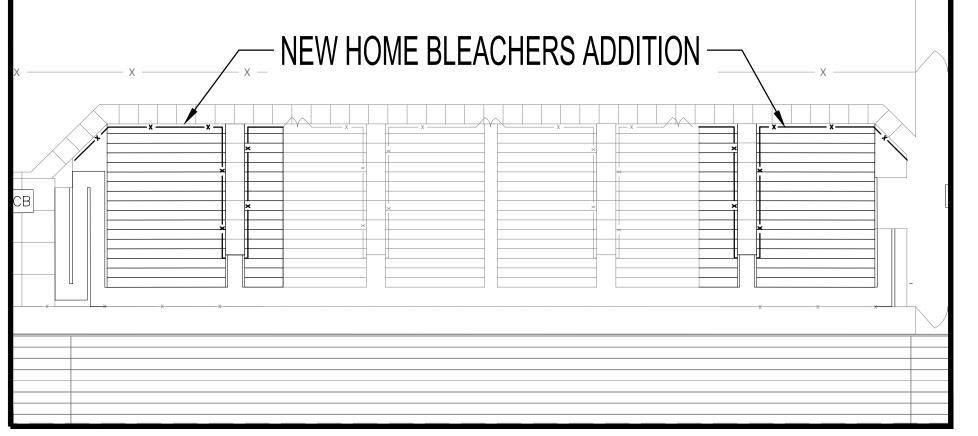

SITE PLAN **BLOW UPS** 

C202

HORIZONTAL SCALE

TBM TABLE

ELEVATION

DESCRIPTION

IPF 3/4" CT

USGS MONUMENT DESIGNATION CROSS

EASTING

1639438.4806

1046817.9822

TBM 2 1047484.3800 1641413.7100

1 inch = 30 ft

Autodesk Docs://Four 7/18/2023 3:45:57 PN

FLOOR PLAN LEGEND

Autodesk Docs://Fountain Inn High School Addition/Fountain Inn HS Addition.rvt