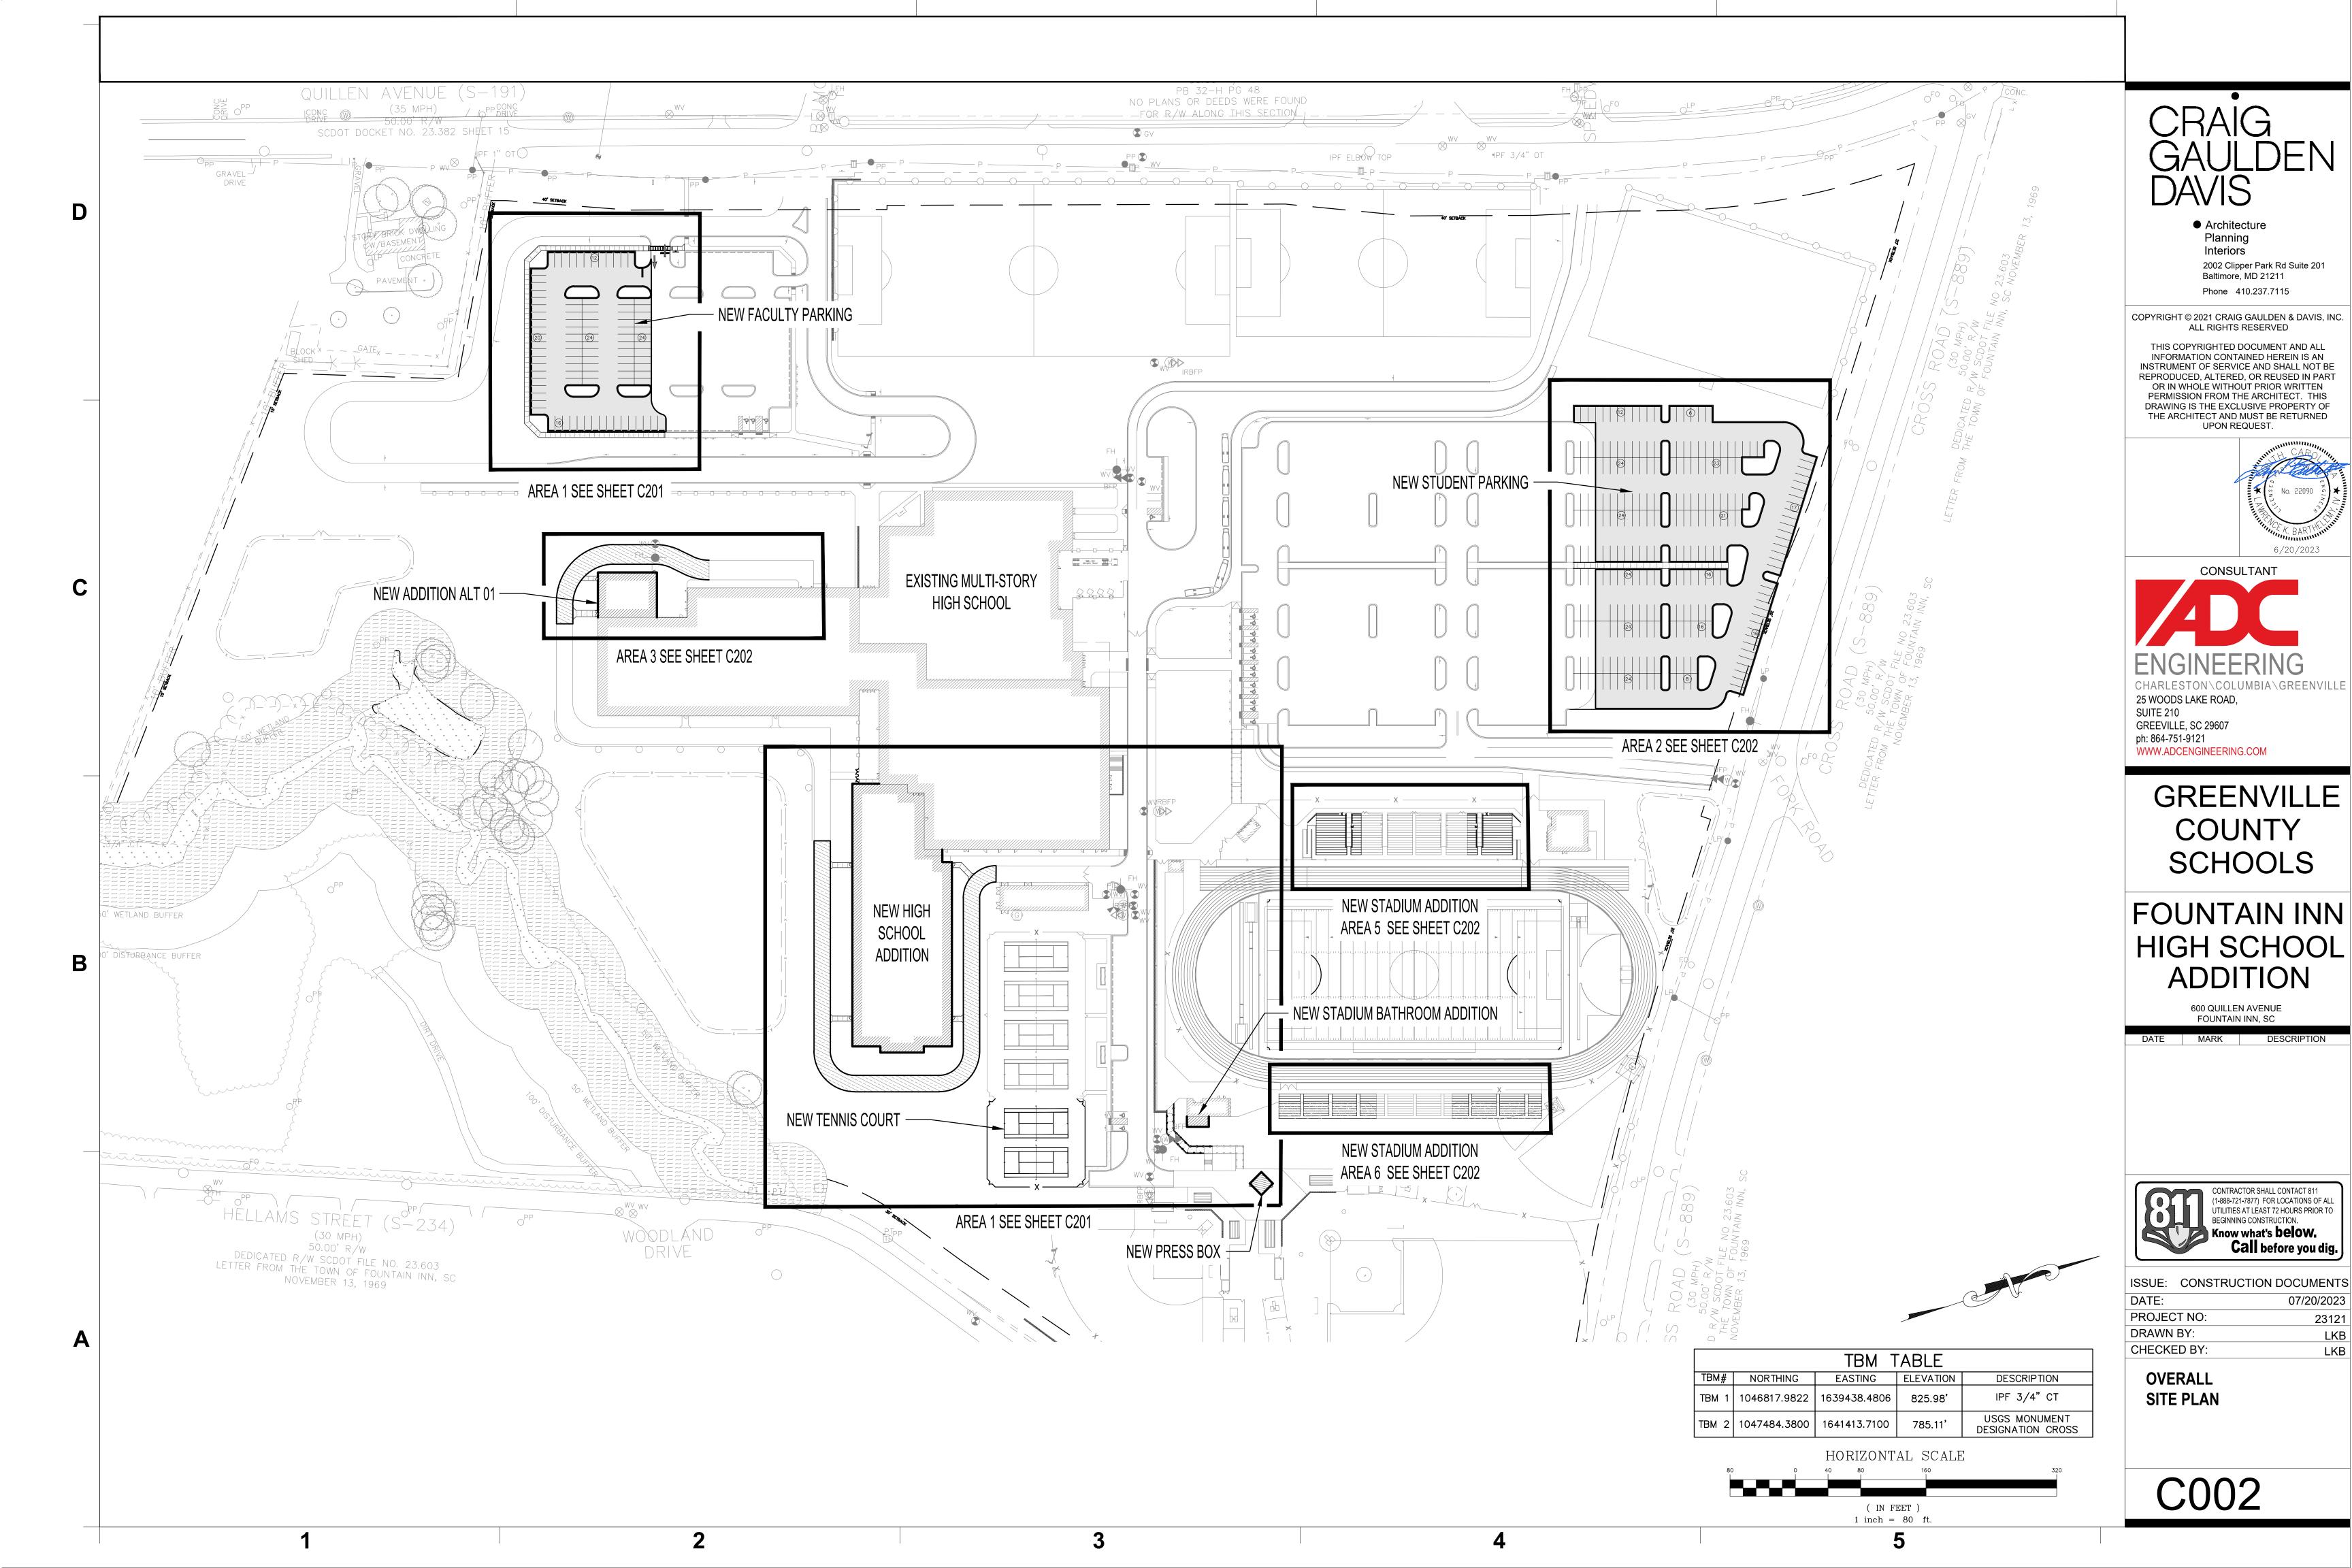

#### GREENVILLE COUNTY SCHOOLS

#### FOUNTAIN INN HIGH SCHOOL ADDITION

600 QUILLEN AVENUE FOUNTAIN INN, SC

MADIC DEGG

MARK DESCRI

| ISSUE: | CONSTRUC | TION DOCUMENTS |
|--------|----------|----------------|
| DATE:  |          | 07/20/2023     |
| PROJEC | T NO:    | 23121          |
| DRAWN  | BY:      | LKB            |
| CHECKE | ED BY:   | LKB            |
|        |          |                |

SITE PLAN BLOW UPS

C201

HORIZONTAL SCALE

TBM TABLE

EASTING ELEVATION

DESCRIPTION

IPF 3/4" CT

USGS MONUMENT DESIGNATION CROSS

TBM# NORTHING

1046817.9822 | 1639438.4806

TBM 2 1047484.3800 1641413.7100

( IN FEET )
1 inch = 30 ft.

3