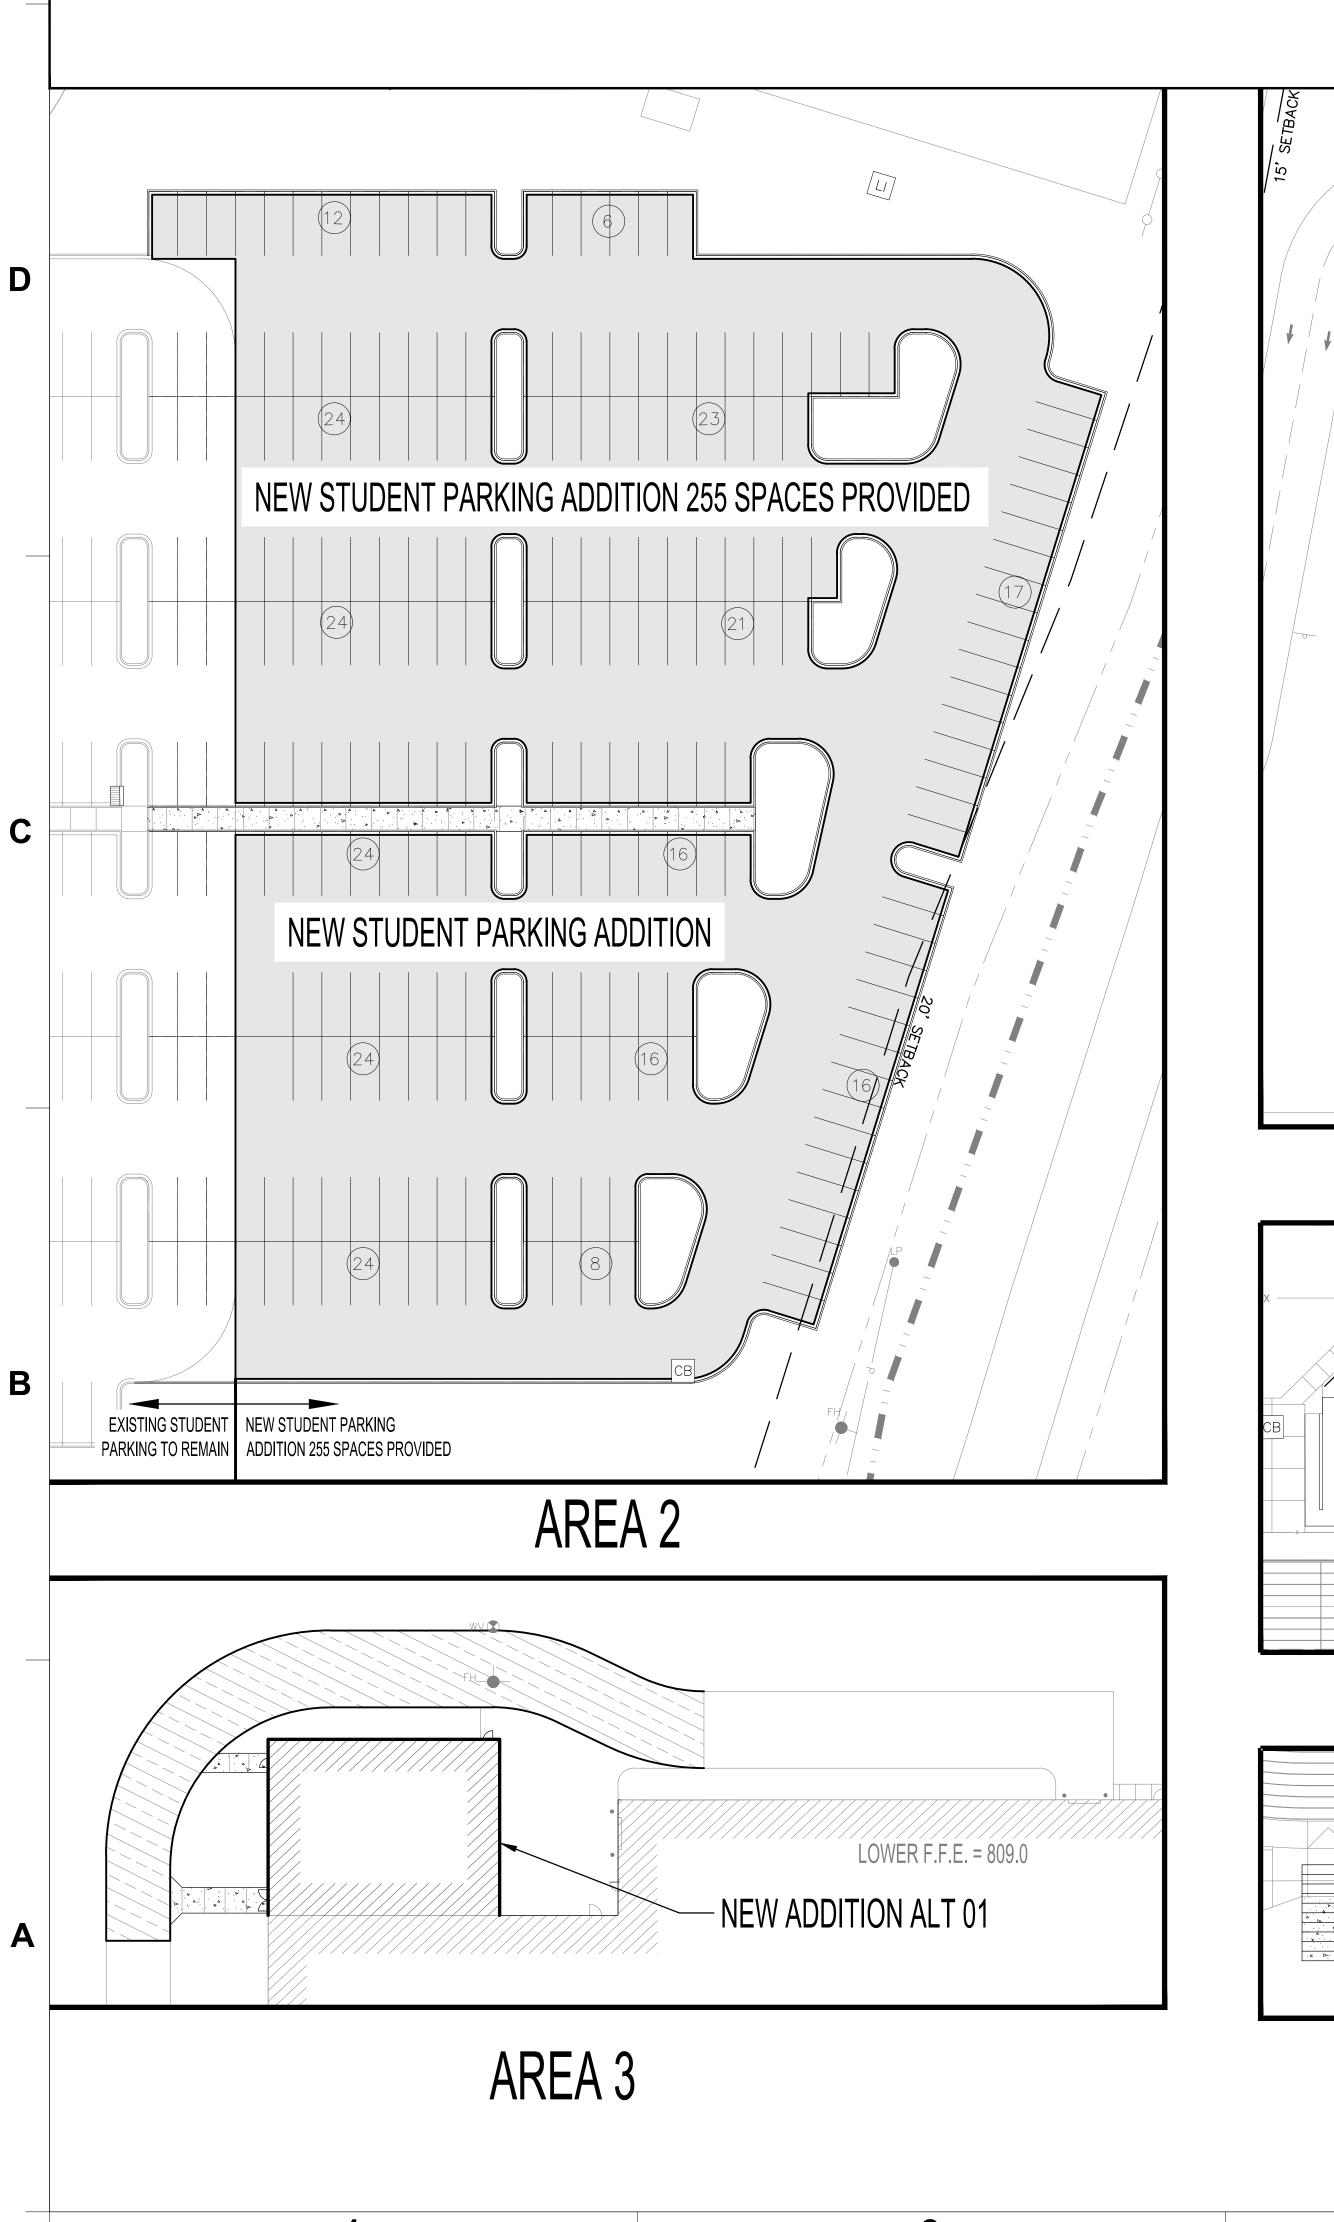

ENGINEERING
CHARLESTON\COLUMBIA\GREENVILLE
25 WOODS LAKE ROAD,
SUITE 210
GREEVILLE, SC 29607

ph: 864-751-9121

WWW.ADCENGINEERING.COM

CONSULTANT

#### GREENVILLE COUNTY SCHOOLS

#### FOUNTAIN INN HIGH SCHOOL ADDITION

600 QUILLEN AVENUE FOUNTAIN INN, SC

MADIC DEGG

MARK DESCRI



| ISSUE: | CONSTRUC | TION DOCUMENTS |
|--------|----------|----------------|
| DATE:  |          | 07/20/2023     |
| PROJEC | T NO:    | 23121          |
| DRAWN  | BY:      | LKB            |
| CHECKE | ED BY:   | LKB            |
|        |          |                |

SITE PLAN BLOW UPS

C201

HORIZONTAL SCALE

TBM TABLE

EASTING ELEVATION

DESCRIPTION

IPF 3/4" CT

USGS MONUMENT DESIGNATION CROSS

TBM# NORTHING

1046817.9822 | 1639438.4806

TBM 2 1047484.3800 1641413.7100

( IN FEET )
1 inch = 30 ft.

3





## AREA 4



## AREA 5



AREA 6

#### SITE NOTES:

1. SEE SHEET COO1 FOR CIVIL NOTES AND ABBREVIATIONS.

#### CIVIL LEGEND - SITE

STANDARD DUTY ASPHALT PAVEMENT - INSTALL IAW DETAIL \_/C62\_. HEAVY DUTY ASPHALT PAVEMENT - INSTALL IAW

DETAIL \_/C62\_.

CONCRETE SIDEWALK - INSTALL IAW DETAIL

ACCESSIBLE PARKING SPACE AND AISLE - INSTALL IAW DETAIL -/C62\_. CROSSWALK (THERMOPLASTIC) - INSTALL IAW DETAIL

\_/C621\_. 24" STOP BAR (THERMOPLASTIC) - INSTALL IAW

DETAIL /C62\_. INTERIOR TRAFFIC ARROW - INSTALL IAW DETAIL

SINGLE GATE - INSTALL IAW LANDSCAPE

DOUBLE GATE - INSTALL IAW LANDSCAPE

HIGHWAY/DRIVEWAY TRAFFIC ARROW (THERMOPLASTIC) - INSTALL IAW DETAIL \_/C62\_. NEW TRAFFIC SIGN - INSTALL PER PLAN AND

IAW DETAILS \_/C62\_. PARKING SPACES - STRIPE WITH 4" SINGLE WHITE SOLID LINE

C