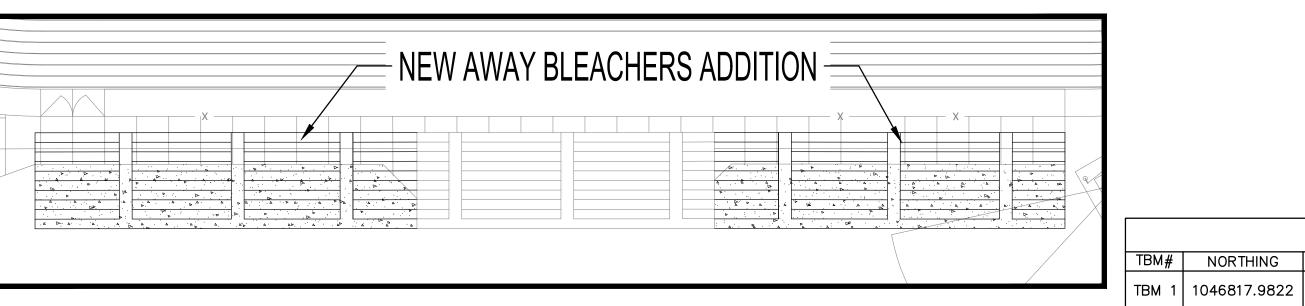

SITE PLAN **BLOW UPS** 

C202

HORIZONTAL SCALE

TBM TABLE

ELEVATION

DESCRIPTION

IPF 3/4" CT

USGS MONUMENT DESIGNATION CROSS

EASTING

1639438.4806

1046817.9822

TBM 2 1047484.3800 1641413.7100

1 inch = 30 ft

Autodesk Docs://Four 7/18/2023 3:45:57 PN

FLOOR PLAN LEGEND

Autodesk Docs://Fountain Inn High School Addition/Fountain Inn HS Addition.rvt